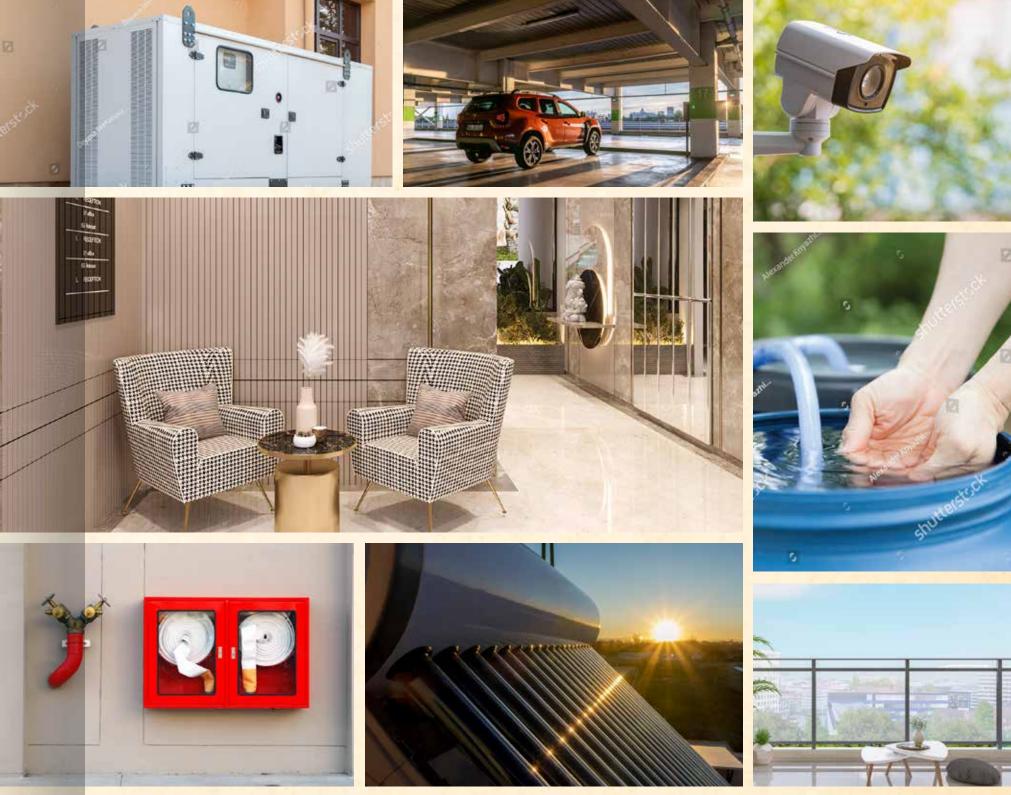

## **Select amenities!**

#### SUSTAINABILITY

- Rainwater harvesting system for the
- building as required by PMC
- Solar water heater in the master bathroom
- Solar Photovoltaic (PV) System at the

terrace level

#### USE & CONVENIENCE

- Lift of KONE or equivalent make
- Generator/Battery backup to cover all points (except power points) in all flats
- Glass railing for sit-outs and the terrace

#### SECURITY

- CCTV provision at the parking level
- Digital lock with smart access door at the
- main entrance of the building
- Fire fighting system for the building
- according to the PMC rules and regulations

#### VALUABLE FEATURES

- Vastu-compliant homes
- Individual letterboxes and name plates for each flat
- Attractive entrance lobby and passages with
- ample daylight and LED fittings