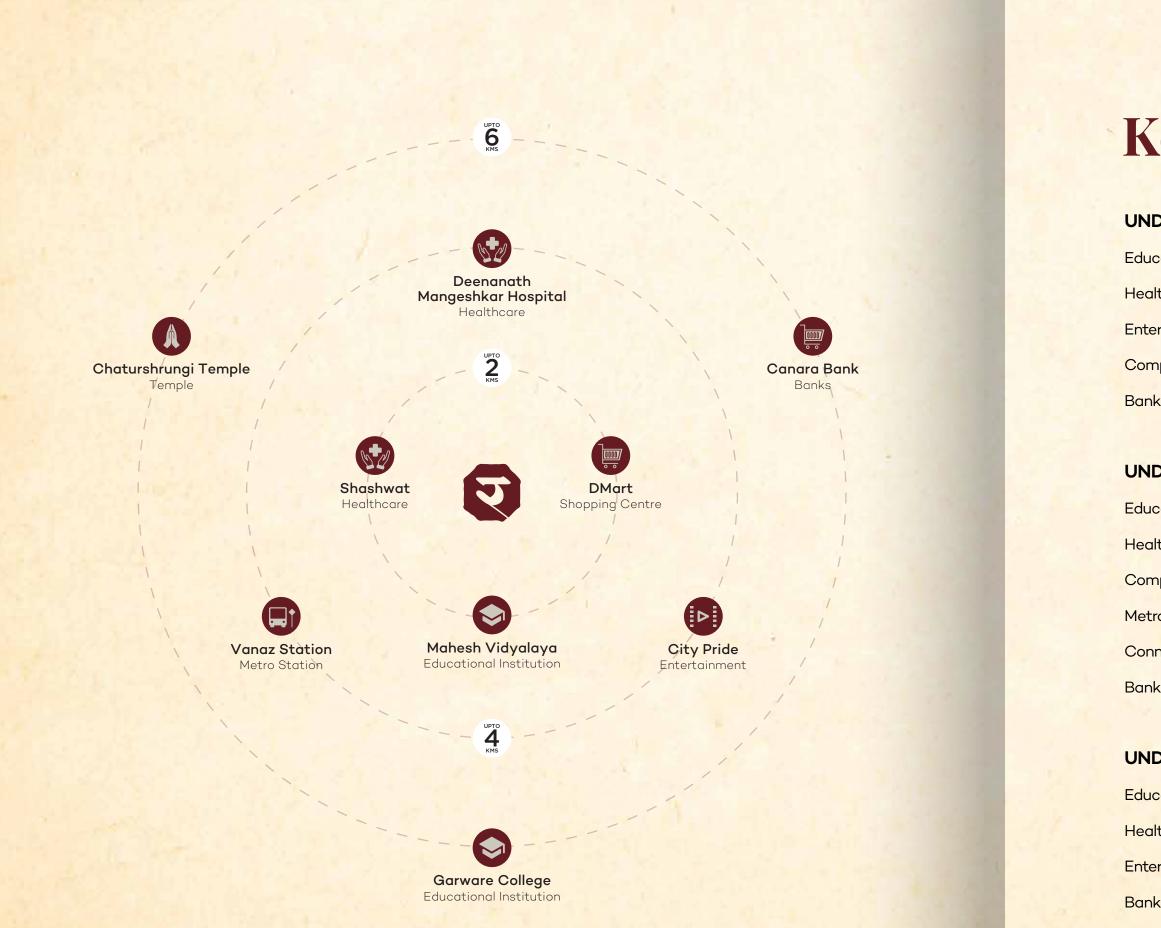

## Key Distances: A share of

#### UNDER 2 KM

Education - SNDT College/Eurokids Preschool Healthcare - Shashwat/Deoyani Hospital Entertainment - Yashwantrao Chavan Natya Gruha Companies - Cummins Technical Centre Banks - HDFC Bank/State Bank of India

#### UNDER 4 KM

Education - Symbiosis College/Bal Shikshan School Healthclub - Solaris Companies - Vanaz Engineers Limited Metro Station - SNDT Station Connectivity - Pune - Mumbai Expressway Banks - Saraswat Bank/Axis Bank/ICICI Bank

#### UNDER 6 KM

Education - COEP/Modern College Healthcare - Sahyadri Hospital Entertainment - Centro/Pavillion Mall/JW Marriot Banks - Bank of Maharashtra/Bank of Baroda

# A share of connections!

Situated 2 minutes away from the Dahanukar Circle, the project connects you with Paud Road, Deccan and Kothrud on one hand, along with Highway, Bavdhan on the other. Surrounded by multiple grocery stores, banks, cafes & restaurants in the vicinity, it also allows you to access the common necessities with ease.