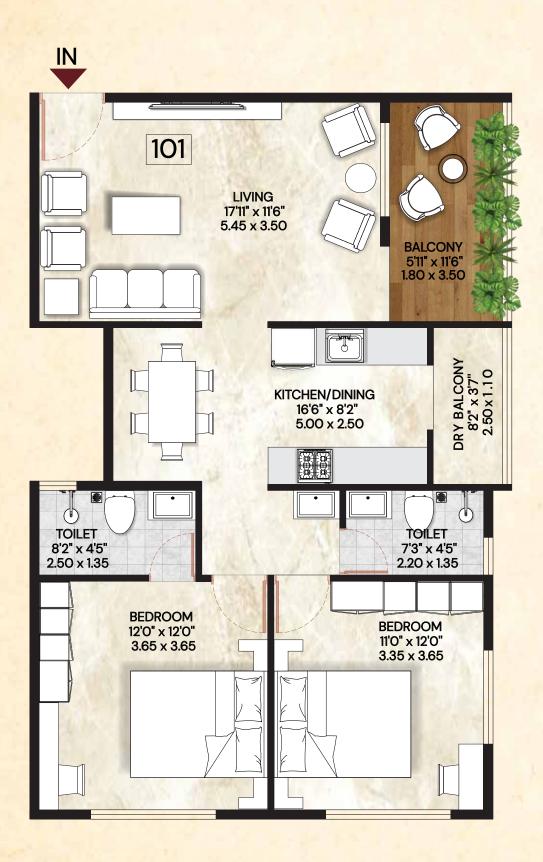

#### **RERA AREA STATEMENT**

| UNIT NO. | CARPET AREA (SQ.MT.) | OPEN BALC. (SQ.MT.) | TOTAL RERA AREA (SQ.MT.) |
|----------|----------------------|---------------------|--------------------------|
| 101      | 72.55                | 6.29                | 78.84                    |