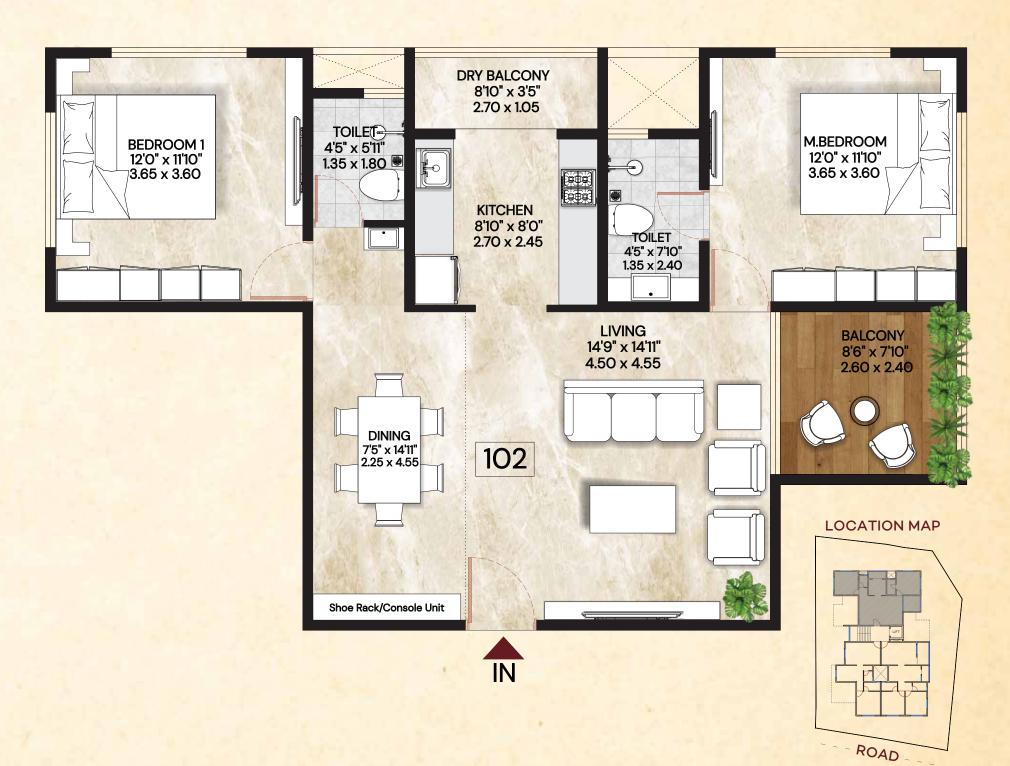

## **2 BHK**

**RERA AREA STATEMENT** 

| UNIT NO. | CARPET AREA (SQ.MT.) | OPEN BALC. (Sq.Mt.) | TOTAL RERA AREA (Sq.Mt.) |
|----------|----------------------|---------------------|--------------------------|
| 102      | 77.17                | 6.24                | 83.41                    |