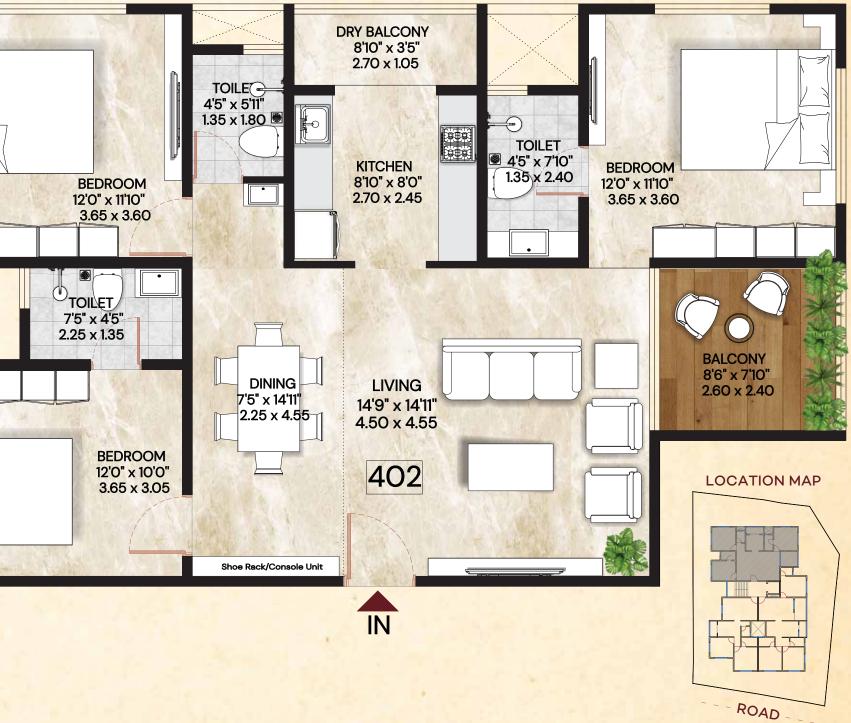

### 3 BHK

#### **RERA AREA STATEMENT**

| UNIT NO.  | CARPET AREA (Sq.Mt.) | OPEN BALC. (Sq.Mt.) | TOTAL RERA AREA (Sq.Mt.) |
|-----------|----------------------|---------------------|--------------------------|
| 202 & 402 | 93.13                | 6.24                | 99.37                    |