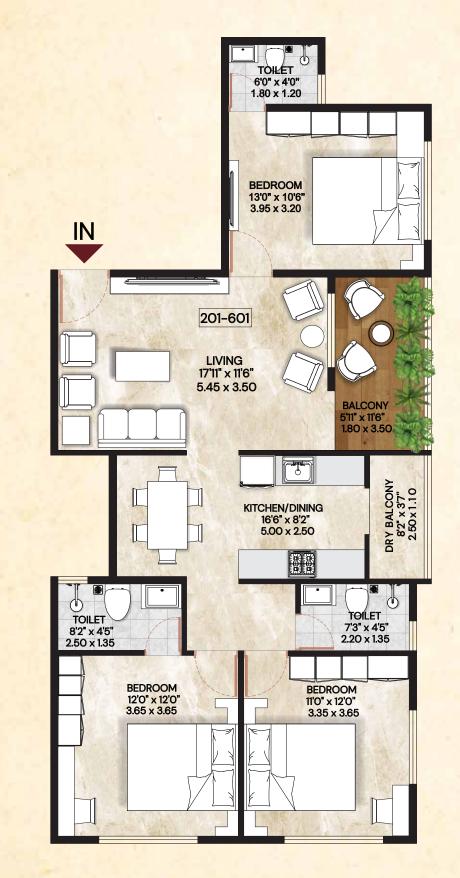

#### **RERA AREA STATEMENT**

| UNIT NO. | CARPET AREA (Sq.Mt.) | OPEN BALC. (Sq.Mt.) | TOTAL RERA AREA (Sq.Mt.) |
|----------|----------------------|---------------------|--------------------------|
| 201-601  | 87.73                | 6.29                | 94.02                    |

IN LIVING/DINING 17'11" x 11'6" 5.45 x 3.50 403 BALCONY 5'11" x 11'6" 1.80 x 3.50 DRY BALCONY 8'0' x 3'7" 2.45 x 1.10 KITCHEN 11'8" x 8'2" 3.55 x 2.50 TOILET 4'6" x 5'3" 1.375 x 1.60 0 TOILET 8'4" x 4'5" 2.55 x 1.35 BEDROOM 12'0" x 10'0" 3.65 x 3.05 BEDROOM 12'0" x 12'0" 3.65 x 3.65